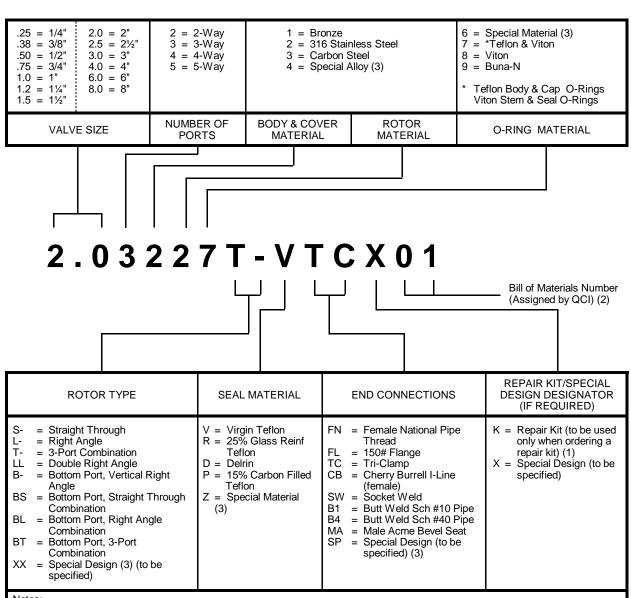

## VALVE ORDERING INFORMATION

EXAMPLE DESCRIPTION:

2" 3-WAY VALVE / 316 STAINLESS STEEL BODY, COVER AND ROTOR MATERIAL /
TEFLON & VITON O-RINGS / "T" ROTOR TYPE / VIRGIN TEFLON SEALS / TRI-CLAMP
END CONNECTIONS/ SPECIAL DESIGN / BILL OF MATERIALS NUMBER "01"

## Notes:

- (1) When ordering a standard valve, leave this and the following spaces blank.
- (2) When ordering a standard repair kit, leave these spaces blank.
- (3) The use of the special material/type codes will require the valve to be a special design.